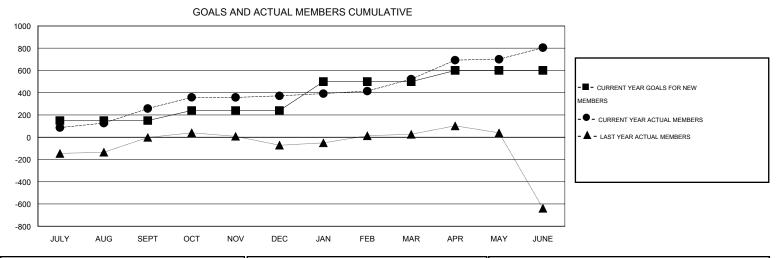

## GMT: KAMLESH JAIN

| LOCATION INDIA |
|----------------|
|----------------|

| Clubs         |                  |                   |                  |                  | Members       |                    |                                     |                    |                  |
|---------------|------------------|-------------------|------------------|------------------|---------------|--------------------|-------------------------------------|--------------------|------------------|
|               | RESU             | LTS FOR 2014-2015 | i                |                  |               | RESU               | JLTS FOR 2014-2015                  |                    |                  |
| QUARTER       | NEW CLUB<br>GOAL | NEW CLUBS         | DROPPED<br>CLUBS | NET<br>GAIN/LOSS | QUARTER       | NEW MEMBER<br>GOAL | CHARTER AND<br>NEW MEMBERS<br>ADDED | DROPPED<br>MEMBERS | NET<br>GAIN/LOSS |
| JULY/AUG/SEPT | 10               | 8                 | 0                | 8                | JULY/AUG/SEPT | 150                | 343                                 | 85                 | 258              |
| OCT/NOV/DEC   | 2                | 2                 | 0                | 2                | OCT/NOV/DEC   | 90                 | 177                                 | 63                 | 114              |
| JAN/FEB/MAR   | 3                | 2                 | 0                | 2                | JAN/FEB/MAR   | 260                | 177                                 | 27                 | 150              |
| APR/MAY/JUNE  | 0                | 4                 | 0                | 4                | APR/MAY/JUNE  | 100                | 436                                 | 153                | 283              |