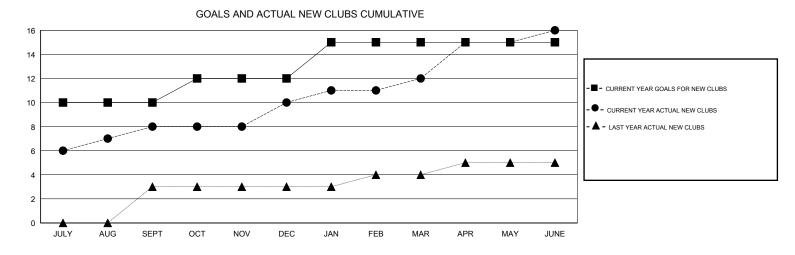

## GMT: KAMLESH JAIN

| LOCATION INDIA |
|----------------|
|----------------|

| Clubs         |                  |                   |                  |                  | Members       |                    |                                     |                    |                  |
|---------------|------------------|-------------------|------------------|------------------|---------------|--------------------|-------------------------------------|--------------------|------------------|
|               | RESU             | LTS FOR 2014-2015 | i                |                  |               | RESU               | JLTS FOR 2014-2015                  |                    |                  |
| QUARTER       | NEW CLUB<br>GOAL | NEW CLUBS         | DROPPED<br>CLUBS | NET<br>GAIN/LOSS | QUARTER       | NEW MEMBER<br>GOAL | CHARTER AND<br>NEW MEMBERS<br>ADDED | DROPPED<br>MEMBERS | NET<br>GAIN/LOSS |
| JULY/AUG/SEPT | 10               | 8                 | 0                | 8                | JULY/AUG/SEPT | 150                | 343                                 | 85                 | 258              |
| OCT/NOV/DEC   | 2                | 2                 | 0                | 2                | OCT/NOV/DEC   | 90                 | 177                                 | 63                 | 114              |
| JAN/FEB/MAR   | 3                | 2                 | 0                | 2                | JAN/FEB/MAR   | 260                | 177                                 | 27                 | 150              |
| APR/MAY/JUNE  | 0                | 4                 | 0                | 4                | APR/MAY/JUNE  | 100                | 436                                 | 153                | 283              |